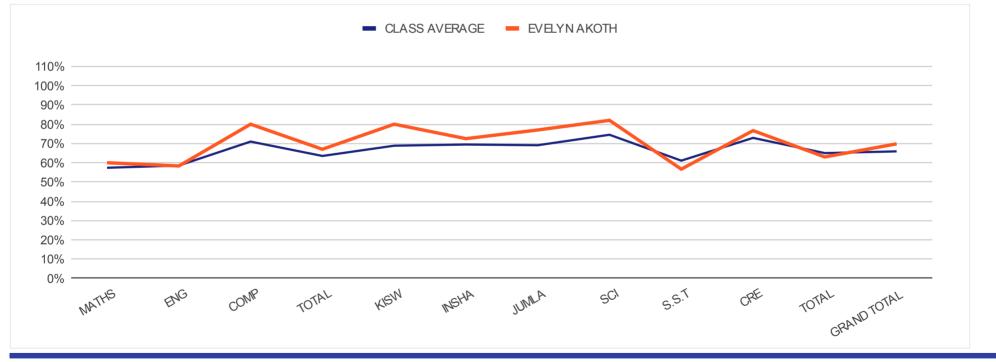

### **JAMILO SCHOOL**

DISCOVERY NATIONALS TERM III 2ND EXAMINATION RESULTS 2022 **INDIVIDUAL REPORT FOR EVELYN AKOTH** LEVEL : CLASS SEVEN GRAND **REGULAR PAPERS** MATHS ENG COMP TOTAL KISW INSHA JUMLA SCI S.S.T **CRE TOTAL TOTAL CLASS AVERAGE** 66% **69%** 75% 61% 66% B 57% 59% 71% 64% 69% 69% 73% 65% **EVELYN AKOTH** 60% 58% 80% 67% 80% 73% 82% 57% 77% 63% 70% 70% 77% B+