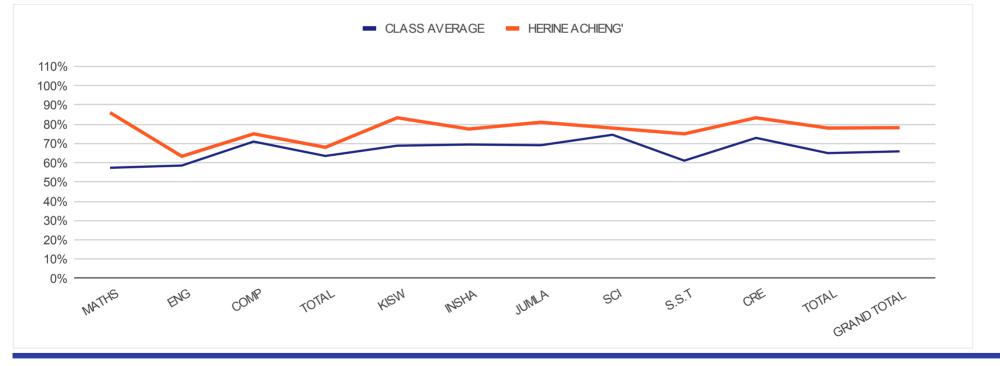

### **JAMILO SCHOOL**

DISCOVERY NATIONALS TERM III 2ND EXAMINATION RESULTS 2022 **INDIVIDUAL REPORT FOR HERINE ACHIENG** LEVEL : CLASS SEVEN GRAND **CRE TOTAL REGULAR PAPERS** MATHS ENG COMP TOTAL KISW INSHA JUMLA SCI S.S.T TOTAL **CLASS AVERAGE** 59% 69% **69% 69%** 75% 61% 73% 66% B 66% 57% 71% 64% 65% HERINE ACHIENG' A-86% 63% 75% 68% 83% 78% 81% 78% 75% 83% 78% 78% 78%