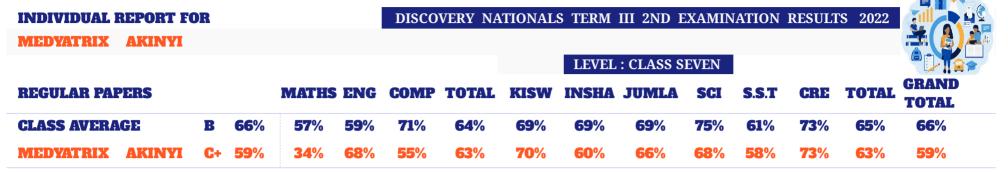

### **JAMILO SCHOOL**

DISCOVERY NATIONALS TERM III 2ND EXAMINATION RESULTS 2022 **INDIVIDUAL REPORT FOR BILLY JOSPHAT** LEVEL : CLASS SEVEN GRAND **CRE TOTAL REGULAR PAPERS** MATHS ENG COMP TOTAL KISW INSHA JUMLA SCI S.S.T TOTAL **CLASS AVERAGE** 66% **69%** 75% 61% 73% B 57% 59% 71% 64% 69% 69% 65% 66% **BILLY JOSPHAT** 34% 43% 70% 54% 72% 68% 64% 53% 70% 59% 56% 56% 70% C+