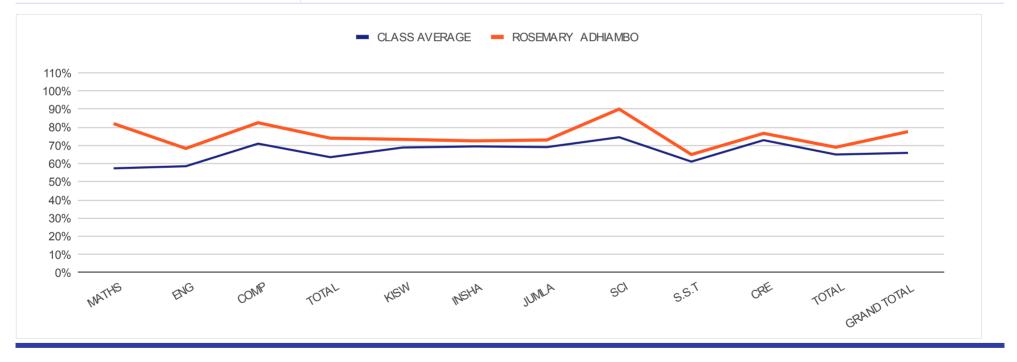

| INDIVIDUAL REPORT FOR    | ł  |            |            |            | DISCO | VERY NA | TIONAL      | S TERM     | III 2ND H  | EXAMIN | ATION       | RESULT      | S 2022     |                |
|--------------------------|----|------------|------------|------------|-------|---------|-------------|------------|------------|--------|-------------|-------------|------------|----------------|
| <b>ROSEMARY ADHIAMBO</b> |    |            |            |            |       |         |             |            |            |        |             |             |            |                |
|                          |    |            |            |            |       |         |             | LEVEL      | : CLASS S  | EVEN   |             |             |            | ▝▀▐▎▞▋▆含       |
| <b>REGULAR PAPERS</b>    |    |            | MATHS      | ENG        | COMP  | TOTAL   | KISW        | INSHA      | JUMLA      | SCI    | S.S.T       | CRE         | TOTAL      | GRAND<br>TOTAL |
| CLASS AVERAGE            | B  | 66%        | <b>57%</b> | <b>59%</b> | 71%   | 64%     | <b>69</b> % | <b>69%</b> | <b>69%</b> | 75%    | <b>61</b> % | <b>73</b> % | 65%        | 66%            |
| <b>ROSEMARY ADHIAMBO</b> | A- | <b>78%</b> | 82%        | <b>68%</b> | 83%   | 74%     | 73%         | 73%        | 73%        | 90%    | 65%         | 77%         | <b>69%</b> | 78%            |