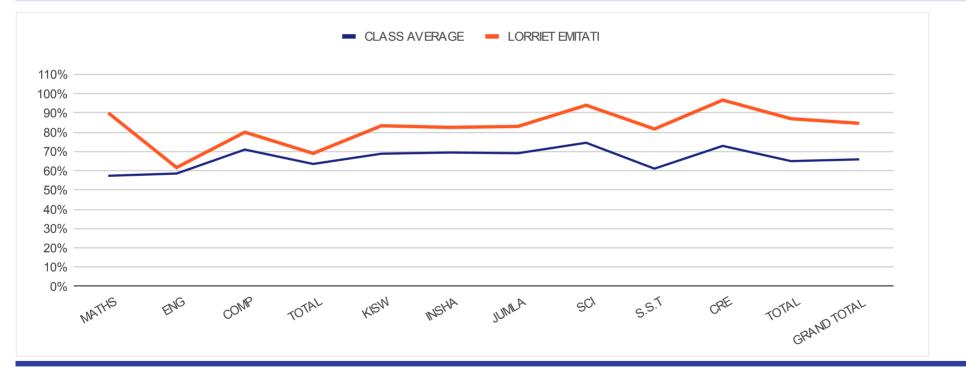

### **JAMILO SCHOOL**

INDIVIDUAL REPORT FOR

DISCOVERY NATIONALS TERM III 2ND EXAMINATION RESULTS 2022

**LORRIET EMITATI** 

|                       |                |                |            | LEVEL : C  | LASS SEVEN     |             |     |                         |              |
|-----------------------|----------------|----------------|------------|------------|----------------|-------------|-----|-------------------------|--------------|
| <b>REGULAR PAPERS</b> | MATHS ENG      | COMP TOTAL     | KISW       | INSHA JU   | UMLA SCI       | S.S.T       | CRE | TOTAL <sup>G</sup><br>1 | RAND<br>OTAL |
| CLASS AVERAGE B 66%   | <b>57% 59%</b> | <b>71% 64%</b> | <b>69%</b> | <b>69%</b> | <b>69% 75%</b> | 61%         | 73% | 65%                     | 66%          |
| LORRIET EMITATI A 85% | <b>90% 62%</b> | <b>80% 69%</b> | 83%        | 83%        | 83% 94%        | <b>82</b> % | 97% | <b>87</b> %             | 85%          |