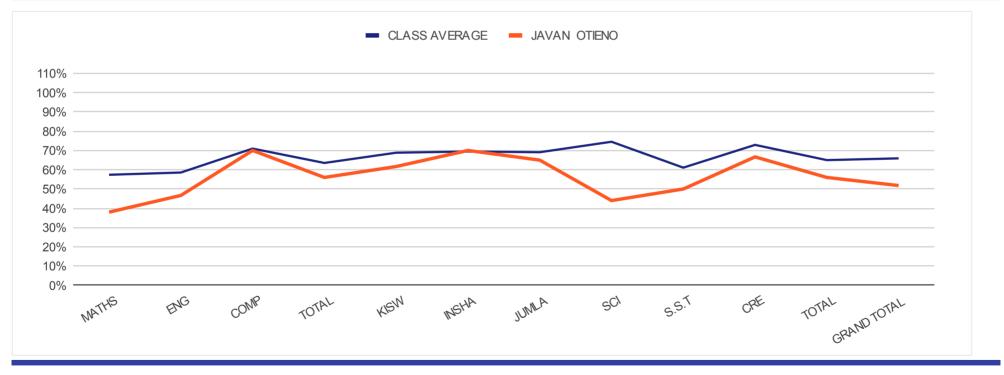

### JAMILO SCHOOL

INDIVIDUAL REPORT FOR

DISCOVERY NATIONALS TERM III 2ND EXAMINATION RESULTS 2022

**JAVAN OTIENO** 

|                       |            |             |            |      |            |            | LEVEL      | : CLASS S   | EVEN |              |            |            | ▝▔▐▎▞▐▋▆⋗      |
|-----------------------|------------|-------------|------------|------|------------|------------|------------|-------------|------|--------------|------------|------------|----------------|
| <b>REGULAR PAPERS</b> |            | MATHS       | ENG        | COMP | TOTAL      | KISW       | INSHA      | JUMLA       | SCI  | <b>S.S.T</b> | CRE        | TOTAL      | GRAND<br>TOTAL |
| CLASS AVERAGE B       | 66%        | <b>57</b> % | <b>59%</b> | 71%  | <b>64%</b> | <b>69%</b> | <b>69%</b> | <b>69</b> % | 75%  | <b>61</b> %  | 73%        | 65%        | <b>66%</b>     |
| JAVAN OTIENO C        | <b>52%</b> | <b>38%</b>  | 47%        | 70%  | <b>56%</b> | <b>62%</b> | <b>70%</b> | 65%         | 44%  | <b>50%</b>   | <b>67%</b> | <b>56%</b> | <b>52%</b>     |