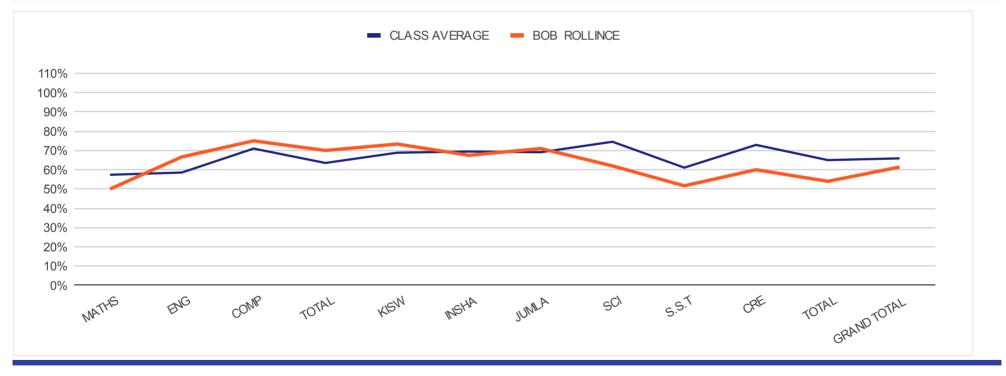

### JAMILO SCHOOL

INDIVIDUAL REPORT FOR

DISCOVERY NATIONALS TERM III 2ND EXAMINATION RESULTS 2022

**BOB ROLLINCE** 

|                       |                    |                  | LEVEL : CLASS SEVE | N                 |                        |
|-----------------------|--------------------|------------------|--------------------|-------------------|------------------------|
| <b>REGULAR PAPERS</b> | MATHS ENG COM      | IP TOTAL KISW    | INSHA JUMLA SC     | I S.S.T CR        | E TOTAL GRAND<br>TOTAL |
| CLASS AVERAGE B 66%   | <b>57% 59% 71%</b> | <b>64% 69%</b>   | 69% 69% 75         | % <b>61% 73</b> % | % <b>65% 66%</b>       |
| BOB ROLLINCE B- 61%   | <b>50% 67% 75%</b> | 6 <b>70% 73%</b> | <b>68% 71% 62</b>  | % <b>52% 60</b> % | % <b>54% 61%</b>       |