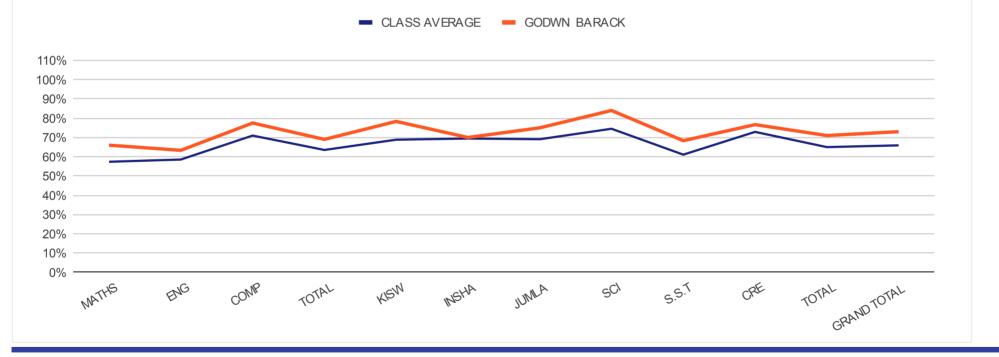

### **JAMILO SCHOOL**

DISCOVERY NATIONALS TERM III 2ND EXAMINATION RESULTS 2022 **INDIVIDUAL REPORT FOR GODWN BARACK** LEVEL : CLASS SEVEN GRAND **CRE TOTAL REGULAR PAPERS** MATHS ENG COMP TOTAL KISW INSHA JUMLA SCI S.S.T **TOTAL CLASS AVERAGE** 59% **69%** 75% 61% B 66% 57% 71% 64% 69% 69% 73% 65% 66% **GODWN BARACK B+ 73%** 66% 63% 78% 69% 78% 70% 75% 84% 68% 77% 71% 73%