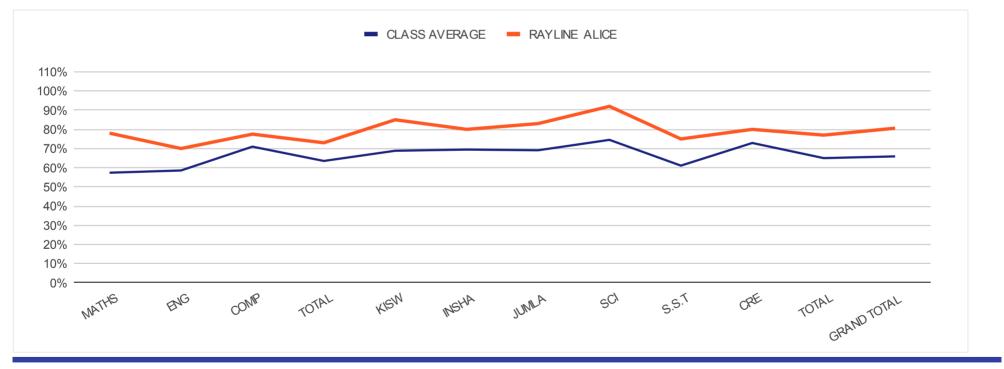

### **JAMILO SCHOOL**

INDIVIDUAL REPORT FOR

DISCOVERY NATIONALS TERM III 2ND EXAMINATION RESULTS 2022

**RAYLINE ALICE** 

|                       |   |            |             |            |            |            |             | LEVEL      | : CLASS S   | EVEN       |              |     |       |                |  |
|-----------------------|---|------------|-------------|------------|------------|------------|-------------|------------|-------------|------------|--------------|-----|-------|----------------|--|
| <b>REGULAR PAPERS</b> |   |            | MATHS       | ENG        | COMP       | TOTAL      | KISW        | INSHA      | JUMLA       | SCI        | <b>S.S.T</b> | CRE | TOTAL | GRAND<br>TOTAL |  |
| <b>CLASS AVERAGE</b>  | B | 66%        | 57%         | <b>59%</b> | 71%        | 64%        | <b>69</b> % | <b>69%</b> | <b>69</b> % | 75%        | <b>61%</b>   | 73% | 65%   | <b>66</b> %    |  |
| RAYLINE ALICE         | A | <b>81%</b> | <b>78</b> % | <b>70%</b> | <b>78%</b> | <b>73%</b> | <b>85%</b>  | 80%        | <b>83</b> % | <b>92%</b> | 75%          | 80% | 77%   | <b>81</b> %    |  |