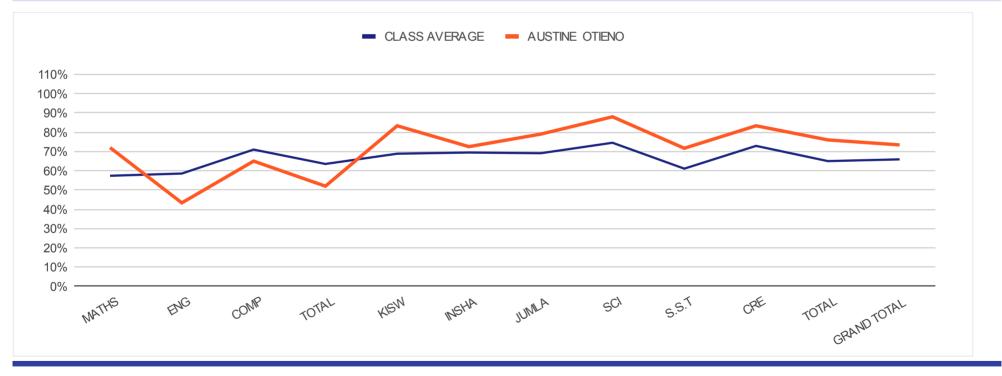

### **JAMILO SCHOOL**

**INDIVIDUAL REPORT FOR** 

DISCOVERY NATIONALS TERM III 2ND EXAMINATION RESULTS 2022

**AUSTINE OTIENO** 

|                          |     |            |             |            |             |             | LEVEL      | : CLASS S   | EVEN |              |     |            | ▝▀▕▁▎ <b>▔▁</b> ▆▝▆ |
|--------------------------|-----|------------|-------------|------------|-------------|-------------|------------|-------------|------|--------------|-----|------------|---------------------|
| <b>REGULAR PAPERS</b>    |     | MATHS      | ENG         | COMP       | TOTAL       | KISW        | INSHA      | JUMLA       | SCI  | <b>S.S.T</b> | CRE | TOTAL      | GRAND<br>TOTAL      |
| CLASS AVERAGE B          | 66% | <b>57%</b> | <b>59%</b>  | 71%        | <b>64</b> % | <b>69%</b>  | <b>69%</b> | <b>69</b> % | 75%  | <b>61%</b>   | 73% | <b>65%</b> | 66%                 |
| <b>AUSTINE OTIENO B+</b> | 73% | <b>72%</b> | <b>43</b> % | <b>65%</b> | <b>52%</b>  | <b>83</b> % | 73%        | <b>79%</b>  | 88%  | <b>72%</b>   | 83% | 76%        | 73%                 |