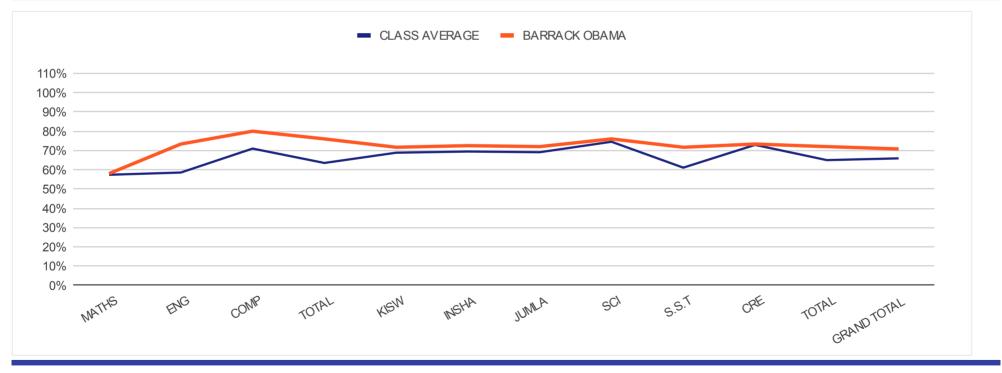

### **JAMILO SCHOOL**

INDIVIDUAL REPORT FOR

DISCOVERY NATIONALS TERM III 2ND EXAMINATION RESULTS 2022

**BARRACK OBAMA** 

|                       |     |            |            |      |       |            | LEVEL      | : CLASS S   | EVEN |              |             |            | ▝▔▐▃▎▋▆ፇ       |
|-----------------------|-----|------------|------------|------|-------|------------|------------|-------------|------|--------------|-------------|------------|----------------|
| <b>REGULAR PAPERS</b> |     | MATHS      | ENG        | COMP | TOTAL | KISW       | INSHA      | JUMLA       | SCI  | <b>S.S.T</b> | CRE         | TOTAL      | GRAND<br>TOTAL |
| CLASS AVERAGE B       | 66% | <b>57%</b> | <b>59%</b> | 71%  | 64%   | <b>69%</b> | <b>69%</b> | <b>69</b> % | 75%  | <b>61</b> %  | 73%         | 65%        | 66%            |
| BARRACK OBAMA B+      | 71% | <b>58%</b> | 73%        | 80%  | 76%   | <b>72%</b> | 73%        | 72%         | 76%  | <b>72%</b>   | <b>73</b> % | <b>72%</b> | 71%            |