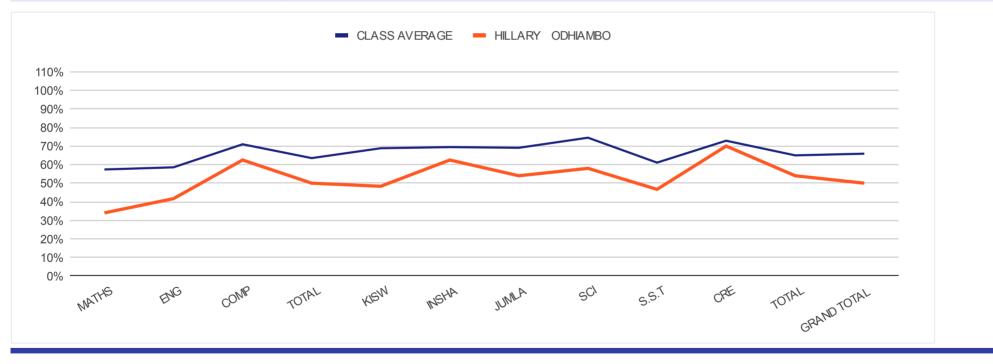

### **JAMILO SCHOOL**

**INDIVIDUAL REPORT FOR** 

DISCOVERY NATIONALS TERM III 2ND EXAMINATION RESULTS 2022

HILLARY ODHIAMBO

|                       |             |             |            |            |       |             | LEVEL       | : CLASS S   | EVEN       |              |            |             | T 🔛 🖌 💭 🕿 🕿 🖉  |
|-----------------------|-------------|-------------|------------|------------|-------|-------------|-------------|-------------|------------|--------------|------------|-------------|----------------|
| <b>REGULAR PAPERS</b> |             | MATHS       | ENG        | COMP       | TOTAL | KISW        | INSHA       | JUMLA       | SCI        | <b>S.S.T</b> | CRE        | TOTAL       | GRAND<br>TOTAL |
| CLASS AVERAGE B       | <b>66</b> % | <b>57</b> % | <b>59%</b> | 71%        | 64%   | <b>69%</b>  | <b>69</b> % | <b>69</b> % | 75%        | <b>61%</b>   | 73%        | <b>65</b> % | 66%            |
| HILLARY ODHIAMBO C    | <b>50%</b>  | 34%         | <b>42%</b> | <b>63%</b> | 50%   | <b>48</b> % | <b>63</b> % | 54%         | <b>58%</b> | 47%          | <b>70%</b> | 54%         | <b>50%</b>     |