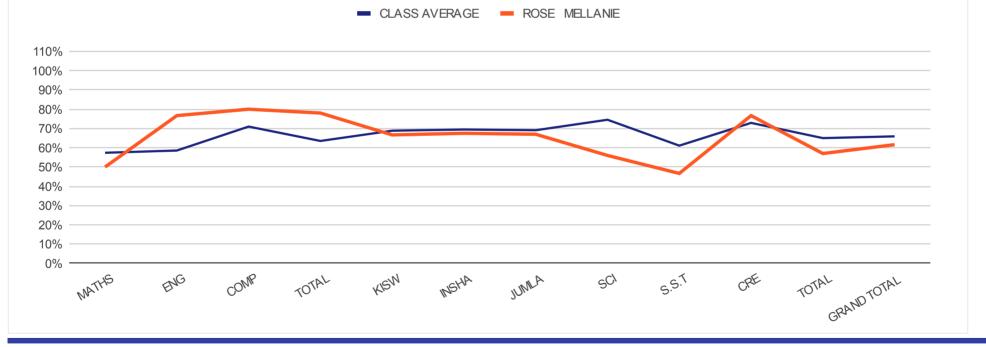

DISCOVERY NATIONALS TERM III 2ND EXAMINATION RESULTS 2022 **INDIVIDUAL REPORT FOR ROSE MELLANIE** LEVEL : CLASS SEVEN GRAND **CRE TOTAL REGULAR PAPERS** MATHS ENG COMP TOTAL KISW INSHA JUMLA SCI S.S.T TOTAL **CLASS AVERAGE** 66% **69%** 75% 61% 66% B 57% 59% 71% 64% 69% 69% 73% 65% **ROSE MELLANIE B-**62% 50% 80% 78% 67% 68% 56% 77% 57% 62% 77% 67% 47%