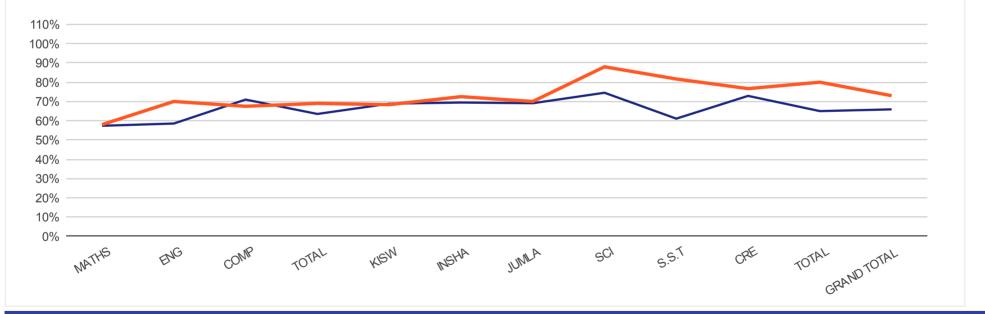

### **JAMILO SCHOOL**

INDIVIDUAL REPORT FOR

DISCOVERY NATIONALS TERM III 2ND EXAMINATION RESULTS 2022

**BARRACK OBAMA** 

|                       |     |            |            |      |       |            | LEVEL      | : CLASS S   | EVEN |              |             |            | ▝▔▐▃▎▋▆ፇ       |
|-----------------------|-----|------------|------------|------|-------|------------|------------|-------------|------|--------------|-------------|------------|----------------|
| <b>REGULAR PAPERS</b> |     | MATHS      | ENG        | COMP | TOTAL | KISW       | INSHA      | JUMLA       | SCI  | <b>S.S.T</b> | CRE         | TOTAL      | GRAND<br>TOTAL |
| CLASS AVERAGE B       | 66% | <b>57%</b> | <b>59%</b> | 71%  | 64%   | <b>69%</b> | <b>69%</b> | <b>69</b> % | 75%  | <b>61</b> %  | 73%         | 65%        | 66%            |
| BARRACK OBAMA B+      | 71% | <b>58%</b> | 73%        | 80%  | 76%   | <b>72%</b> | 73%        | 72%         | 76%  | <b>72%</b>   | <b>73</b> % | <b>72%</b> | 71%            |