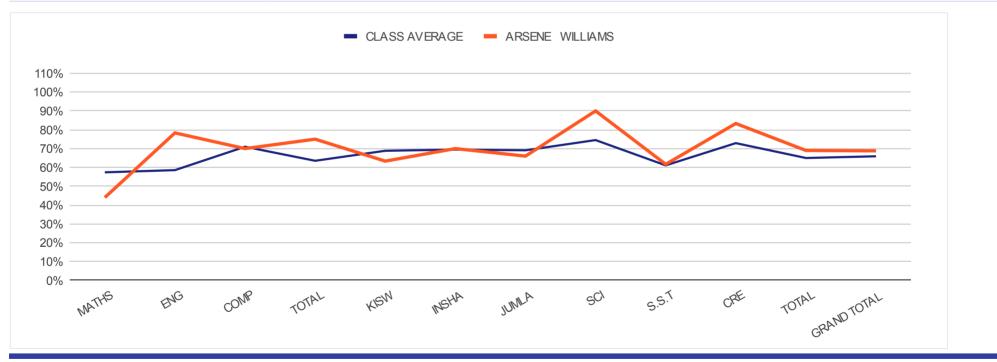

**INDIVIDUAL REPORT FOR** 

DISCOVERY NATIONALS TERM III 2ND EXAMINATION RESULTS 2022

**ARSENE WILLIAMS** 

**REGULAR PAPERS** 

LEVEL : CLASS SEVEN GRAND MATHS ENG COMP TOTAL KISW INSHA JUMLA SCI S.S.T CRE TOTAL **TOTAL** 

| <b>CLASS AVERAGE</b> | B | 66%        | 57% | <b>59%</b> | 71%        | 64% | <b>69%</b>  | <b>69%</b> | <b>69%</b> | 75% | <b>61%</b> | 73% | <b>65%</b> | 66%        |
|----------------------|---|------------|-----|------------|------------|-----|-------------|------------|------------|-----|------------|-----|------------|------------|
| ARSENE WILLIAMS      | B | <b>69%</b> | 44% | <b>78%</b> | <b>70%</b> | 75% | <b>63</b> % | 70%        | 66%        | 90% | <b>62%</b> | 83% | <b>69%</b> | <b>69%</b> |