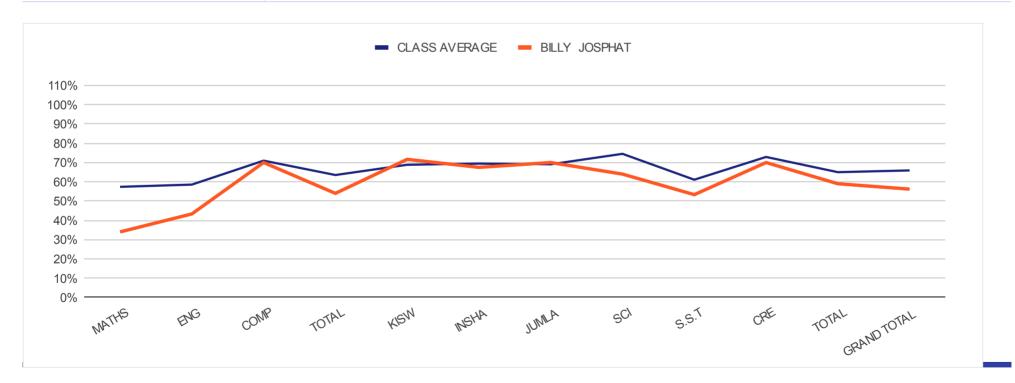

### **JAMILO SCHOOL**

DISCOVERY NATIONALS TERM III 2ND EXAMINATION RESULTS 2022 **INDIVIDUAL REPORT FOR BILLY JOSPHAT** LEVEL : CLASS SEVEN GRAND **CRE TOTAL REGULAR PAPERS** MATHS ENG COMP TOTAL KISW INSHA JUMLA SCI S.S.T TOTAL **CLASS AVERAGE** 66% **69%** 75% 61% 73% B 57% 59% 71% 64% 69% 69% 65% 66% **BILLY JOSPHAT** 34% 43% 70% 54% 72% 68% 64% 53% 70% 59% 56% 56% 70% C+