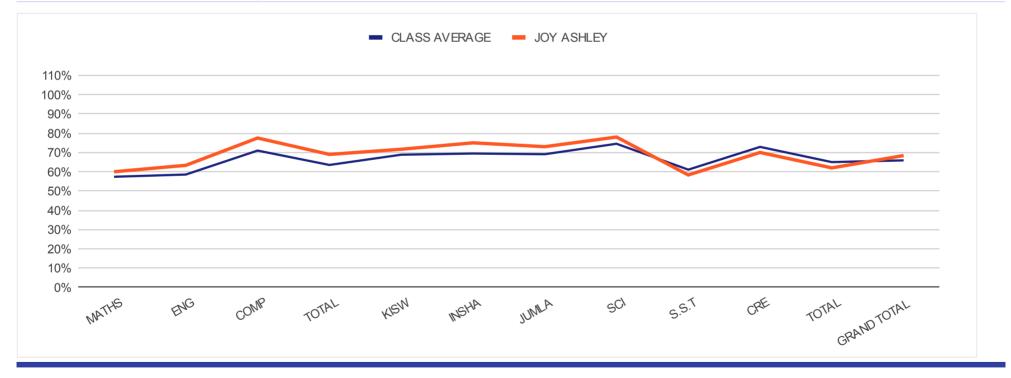

### **JAMILO SCHOOL**

INDIVIDUAL REPORT FORDISCOVERY NATIONALS TERM III 2ND EXAMINATION RESULTS 2022JOY ASHLEY

LEVEL : CLASS SEVEN GRAND **REGULAR PAPERS** MATHS ENG COMP TOTAL KISW INSHA JUMLA SCI S.S.T **CRE TOTAL TOTAL CLASS AVERAGE** 66% **69%** 75% 61% 73% B 57% 59% 71% 64% 69% 69% 65% 66% **JOY ASHLEY** 60% 63% 78% 69% 72% 73% 78% 58% 70% 62% 68% 68% 75% R