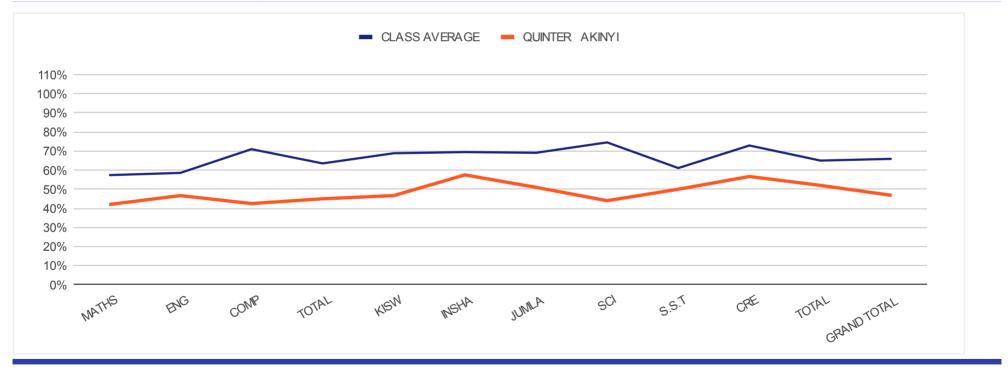

### FROM THE OFFICE OF ACADEMICS **JAMILO SCHOOL** DISCOVERY NATIONALS TERM III 2ND EXAMINATION RESULTS 2022 **INDIVIDUAL REPORT FOR QUINTER AKINYI** LEVEL : CLASS SEVEN GRAND CRE TOTAL **REGULAR PAPERS** MATHS ENG COMP TOTAL KISW INSHA JUMLA SCI S.S.T TOTAL **CLASS AVERAGE** 61% B 66% 57% **59%** 71% 64% **69% 69% 69%** 75% 73% 65% 66% **QUINTER AKINYI D+ 47%** 42% 43% 44% 52% 47% 45% 47% 58% 51% 50% 57% 47%