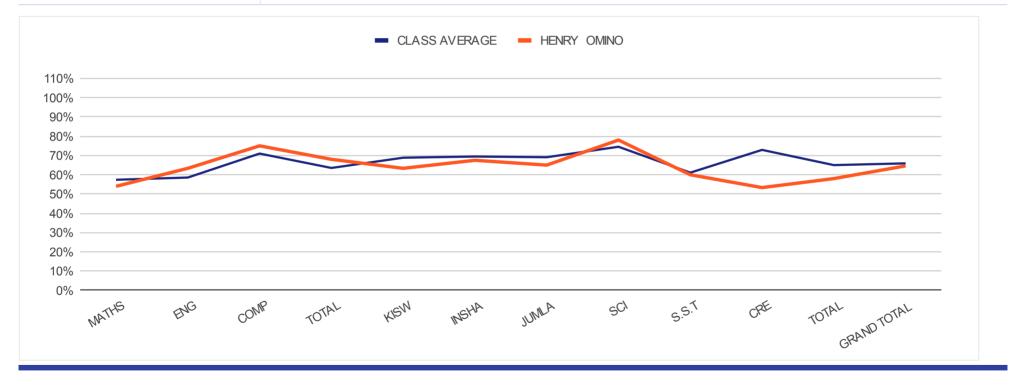

CRE TOTAL

GRAND

TOTAL

DISCOVERY NATIONALS TERM III 2ND EXAMINATION RESULTS 2022 **INDIVIDUAL REPORT FOR HENRY OMINO** LEVEL : CLASS SEVEN MATHS ENG COMP TOTAL KISW INSHA JUMLA SCI **REGULAR PAPERS** S.S.T

| <b>CLASS AVERAGE</b> | B | 66% | <b>57%</b> | <b>59%</b> | <b>71%</b> | 64%        | <b>69</b> % | <b>69</b> % | <b>69</b> % | 75% | <b>61%</b> | 73%        | <b>65%</b> | 66%        |
|----------------------|---|-----|------------|------------|------------|------------|-------------|-------------|-------------|-----|------------|------------|------------|------------|
| HENRY OMINO          | B | 65% | 54%        | 63%        | 75%        | <b>68%</b> | <b>63</b> % | <b>68%</b>  | <b>65%</b>  | 78% | 60%        | <b>53%</b> | <b>58%</b> | <b>65%</b> |