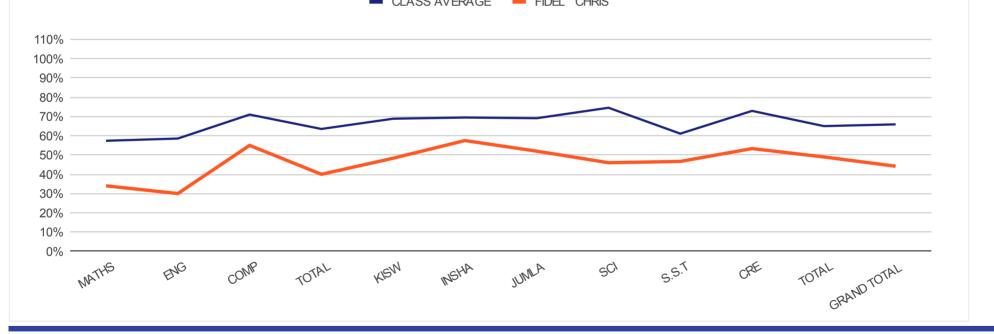

### **JAMILO SCHOOL**

DISCOVERY NATIONALS TERM III 2ND EXAMINATION RESULTS 2022 **INDIVIDUAL REPORT FOR** FIDEL CHRIS LEVEL : CLASS SEVEN GRAND **CRE TOTAL REGULAR PAPERS** MATHS ENG COMP TOTAL KISW INSHA JUMLA SCI S.S.T **TOTAL CLASS AVERAGE** 66% **69% 69% 69%** 75% 61% 73% 66% B 57% 59% 71% 64% 65% FIDEL CHRIS **D+ 44%** 34% 30% 55% 40% 48% 58% 52% 46% 47% 53% 49% 44% - CLASS AVERAGE - FIDEL CHRIS