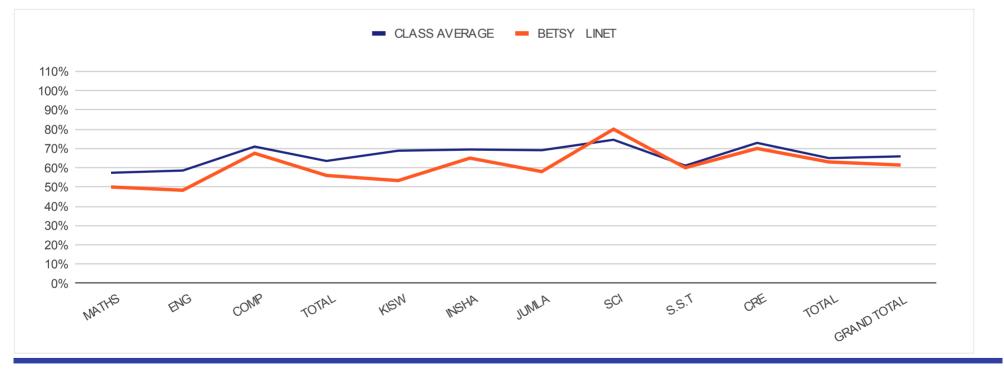

DISCOVERY NATIONALS TERM III 2ND EXAMINATION RESULTS 2022 **INDIVIDUAL REPORT FOR BETSY LINET** LEVEL : CLASS SEVEN GRAND **REGULAR PAPERS** MATHS ENG COMP TOTAL KISW INSHA JUMLA SCI S.S.T **CRE TOTAL** TOTAL **CLASS AVERAGE** 66% **69% 69%** 75% 61% 73% 66% B 57% **59%** 71% 64% 69% 65% **BETSY LINET 50%** 48% 68% 56% 53% 58% 80% 60% 70% 63% 61% 61% 65% B-