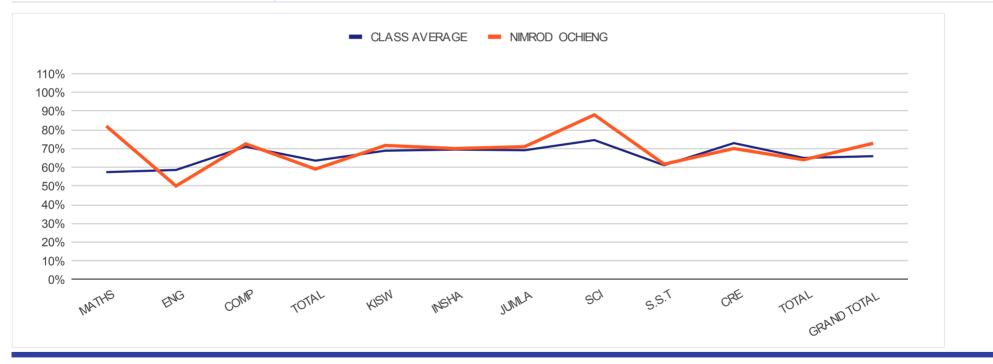

### **JAMILO SCHOOL**

**INDIVIDUAL REPORT FOR** 

DISCOVERY NATIONALS TERM III 2ND EXAMINATION RESULTS 2022

**NIMROD OCHIENG** 

|                       |    |     |            |            |      |            |            | LEVEL      | : CLASS S  | EVEN |              |            |       |                |
|-----------------------|----|-----|------------|------------|------|------------|------------|------------|------------|------|--------------|------------|-------|----------------|
| <b>REGULAR PAPERS</b> |    |     | MATHS      | S ENG      | COMP | TOTAL      | KISW       | INSHA      | JUMLA      | SCI  | <b>S.S.T</b> | CRE        | TOTAL | GRAND<br>TOTAL |
| CLASS AVERAGE         | В  | 66% | <b>57%</b> | <b>59%</b> | 71%  | 64%        | <b>69%</b> | <b>69%</b> | <b>69%</b> | 75%  | 61%          | 73%        | 65%   | 66%            |
| NIMROD OCHIENG        | B+ | 73% | <b>82%</b> | <b>50%</b> | 73%  | <b>59%</b> | <b>72%</b> | 70%        | 71%        | 88%  | <b>62%</b>   | <b>70%</b> | 64%   | 73%            |